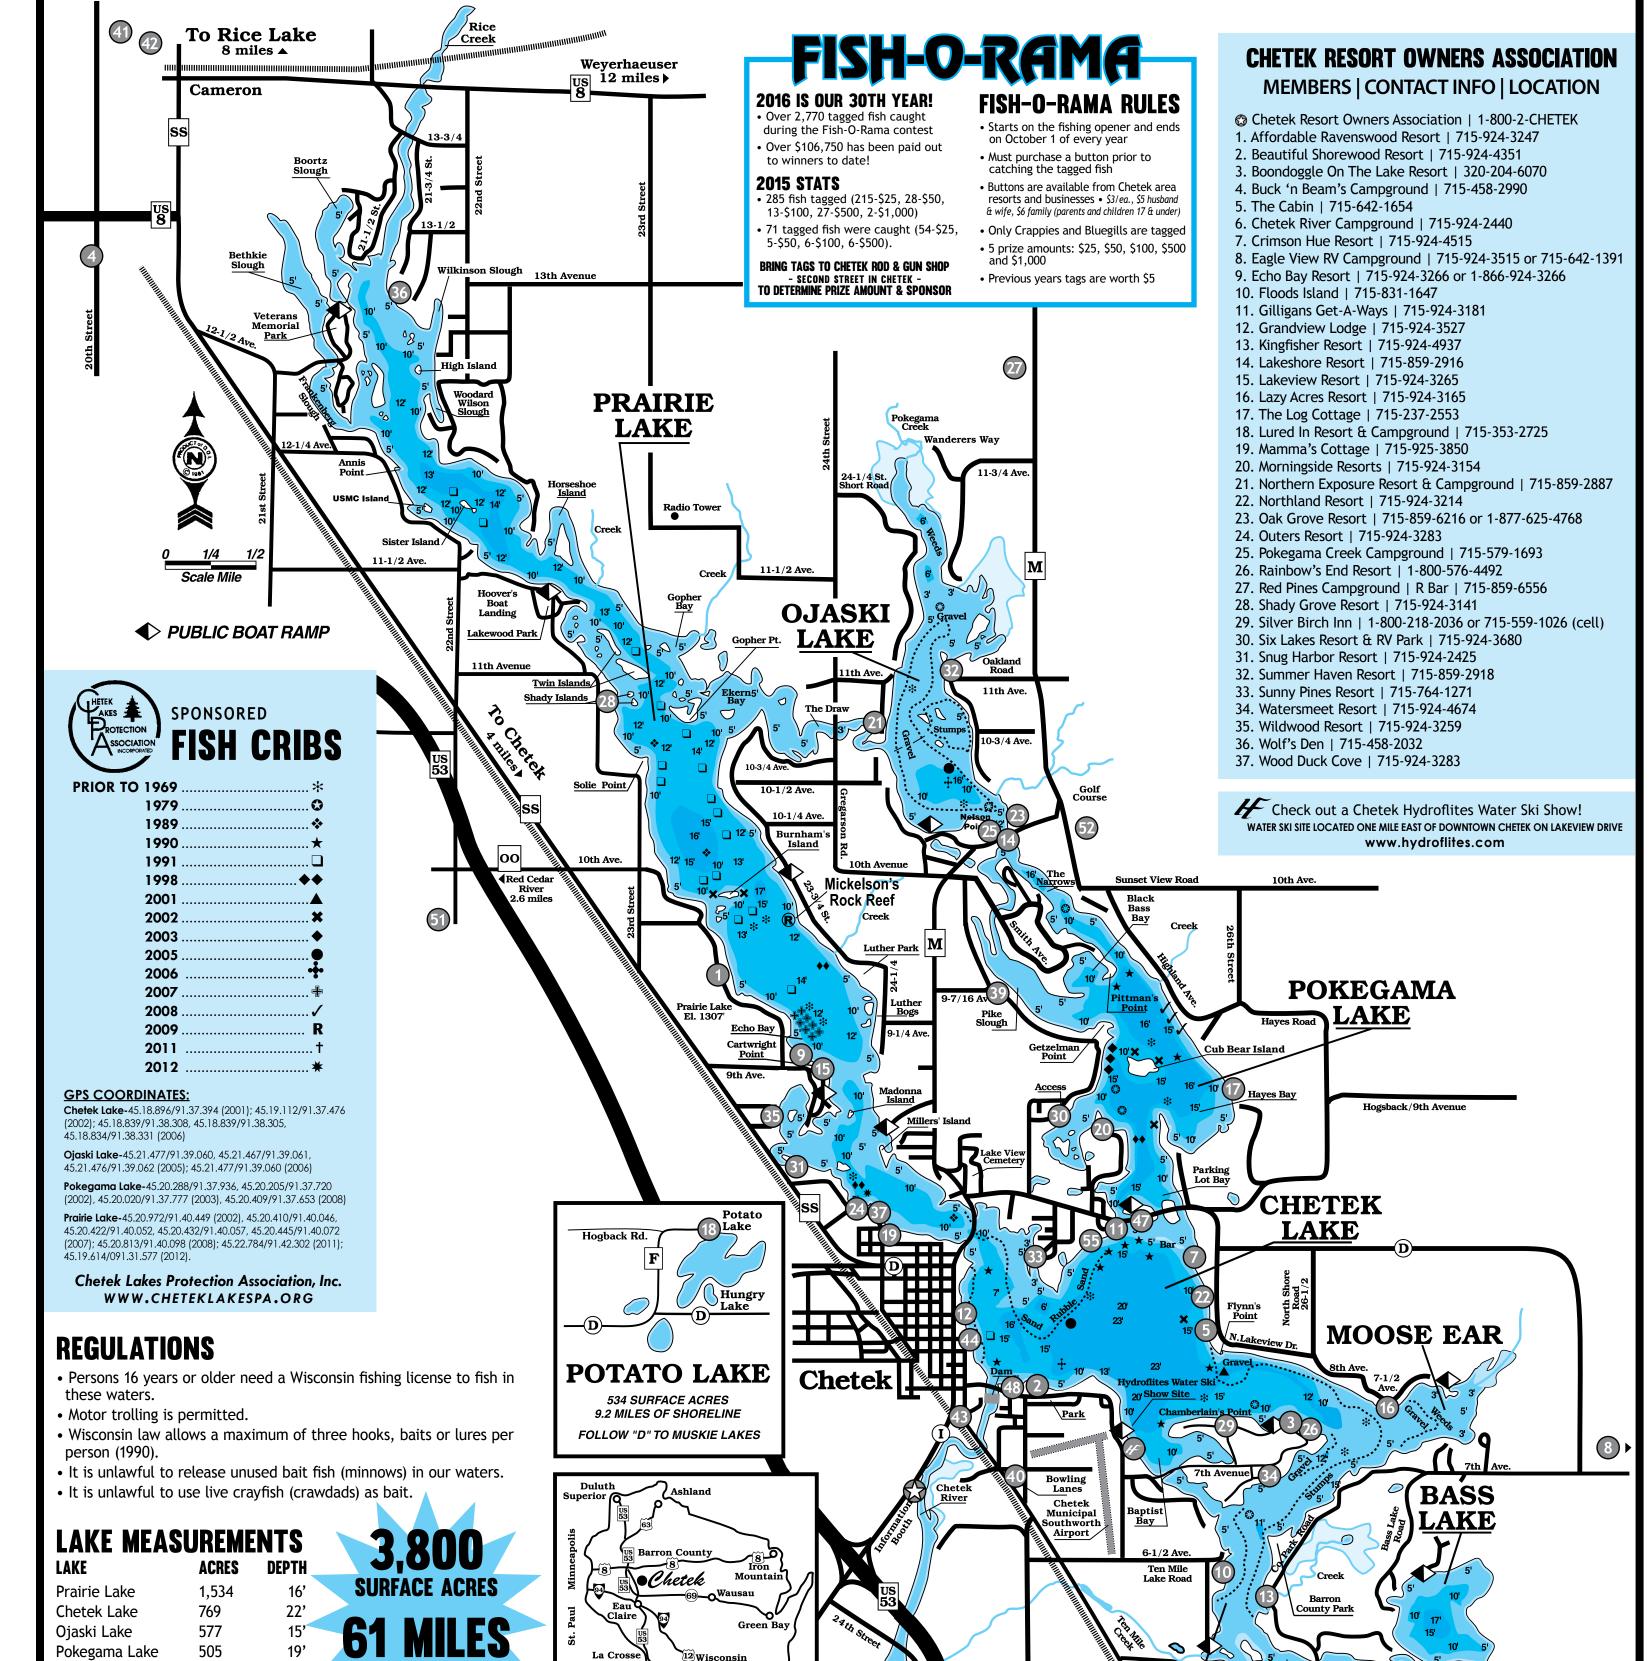

## CHETEK LAKES FISHING MAP

THIS MAP IS INTENDED FOR FREE DISTRIBUTION ONLY. NO DUPLICATION OR REPRINTING IS ALLOWED WITHOUT WRITTEN AUTHORIZATION FROM The Chetek Alert.

12'

6'

376

33

Ten Mile Lake

Moose Ear Lake

## FOR DETAILED CITY MAP, SEE OTHER SIDE OF THIS MAP

**OF SHORELINE** 

## FOR INFORMATION ON LODGING • CAMPGROUNDS • BUSINESSES IN THE CHETEK AREA, CONTACT CHETEK RESORT OWNERS ASSOCIATION

TEN MILE LAKE

County Park Road

5-1/2 Avenue

**PRINTED MARCH 2016** 

Dells

Rockford Chicago

Dubua

P.O. BOX 172, CHETEK, WI 54728 • WWW.CHETEK.NET | PH 1-800-2-CHETEK (1-800-224-3835) • LOCAL 715-924-4440

SOME ADVERTISER SPOTS CAN BE FOUND ON THE LAKE MAP SIDE FOR EASY LOCATION